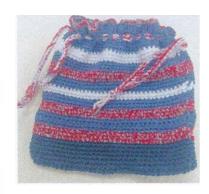

## **Crochet Purse**

Size G hook or size preferred

BASE: Chain 45, sc in 2<sup>nd</sup> ch, sc to end of the row, 3 sc in last ch, sc in each free loop of beginning chain, slip stitch to first sc, chain 1 of beginning chain. BODY OF PURSE: sc in each so-of the base row. Continue sc around until purse measures 13 inches, slipping stitches at end of each round to join. Chain 3.

BEADING ROW: Row 1: sc in 2<sup>nd</sup> sc, ch2 skip 1, sc in next sc. Continue around, slip st in first chain, ch 3. Row 2: double crochet around to end. Make sure total length is now 14 inches, if not crochet another round of double crochet.

DRAWSTRINGS: (Make two) Chain for about 24 inches.