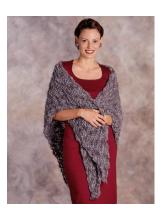

# LION BRAND® WOOLSPUN



## SIMPLE SHAWL

## BEGINNER

**SIZE** 78" x 32"

### MATERIALS

LION BRAND Woolspun

4 skeins #149 Slate Grey or color of your choice

Size 15 (10 mm) - 29" circular knitting needle

## GAUGE

Gauge is not important; however, the shawl should be "drapey".

#### NOTE

Shawl is knit entirely in garter stitch (knit every row). **SHAWL** 

Cast on 3 stitches.

**Row 1** Slip first stitch as if to purl, yarn over, knit across. Repeat Row 1 until last skein is nearly gone. **Tip** When you are nearly out of yarn, finish your row. Then measure the remaining yarn against your last row.You will need 3.5 to 4 times the length of the last row in order to have enough yarn to bind off successfully. Bind off.

Woolspun (Article #370) comes in 100 yd skeins